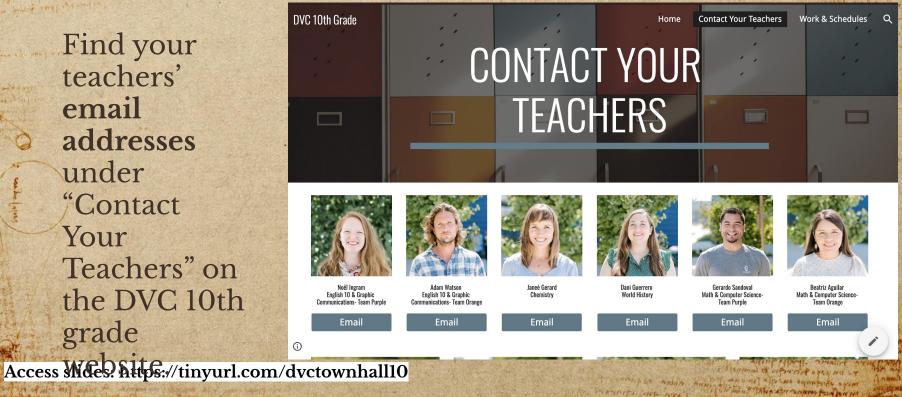

# WHAT IS THE BEST WAY TO **CONTACT TEACHERS?**

- the mount of a mount strand and start of the

Find your teachers' email addresses under "Contact Your Teachers" on the DVC 10th grade

the inverse which we a lappen with a point po affine correcte the