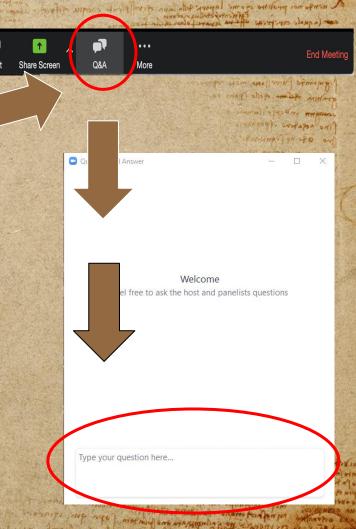

#### ✤ Ask questions!

- \* Put your questions in the Q&A box
- Vote-up questions that are the same as yours

Stop Video

- \* We answer live at the end
  \* Take a break if you need it (we're recording this webinar)
  \* Settle into the awkwardness of Zoom!
  - \* Your video is off